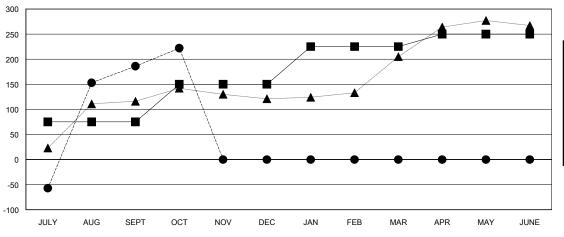

## GOALS AND ACTUAL MEMBERS CUMULATIVE

| - 🔳 - | MEMBER GROWTH NET GOAL |  |
|-------|------------------------|--|
|       |                        |  |

- ■ - MEMBER GROWTH ACTUAL

- ▲ - LAST YEAR MEMBERSHIP ACTUAL