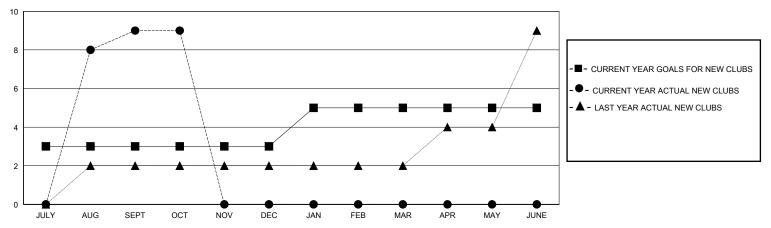

| 9         | 2             | JULY/AUG/SEPT         | 75                     | 390                     | 183                                                |
| OCT/NOV/DEC           | 0             | 0         | 0             | OCT/NOV/DEC           | 75                     | 52                      | 10                                                 |
| JAN/FEB/MAR           | 2             | 0         | 0             | JAN/FEB/MAR           | 75                     | 0                       | 0                                                  |
| APR/MAY/JUNE          | 0             | 0         | 0             | APR/MAY/JUNE          | 25                     | 0                       | 0                                                  |

## GOALS AND ACTUAL NEW CLUBS CUMULATIVE



## GOALS AND ACTUAL MEMBERS CUMULATIVE



| - 🔳 - | MEMBER GROWTH NET GOAL |  |
|-------|------------------------|--|
|       |                        |  |

- ■ - MEMBER GROWTH ACTUAL

- ▲ - LAST YEAR MEMBERSHIP ACTUAL

Results as of: 10/31/2023

| DROPPED CLUBS: 2 |     |
|------------------|-----|
| DROPPED MEMBERS  |     |
| DECEASED         | 2   |
| CLUB CANCELLED   | 0   |
| OTHER            | 191 |
| TOTAL            | 193 |

| 56 CLUBS OF 91 ADDED 1 OR MORE | GENDER DISTRIBUTION       |                |       |  |
|--------------------------------|---------------------------|----------------|-------|--|
| NEW MEMBERS                    | MALE                      | 2,398 (77.45%) |       |  |
|                                | FEMALE                    | 697 (22.51%)   |       |